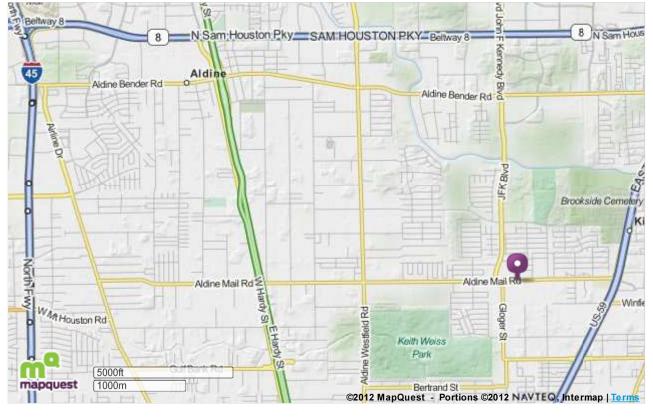

Choir Office: 281-985-6538 mrschirado@aldine.k12.tx.us

Map of:

4400 Aldine Mail Rd

Houston, TX 77039-5913

## Notes

From US 59: Take Aldine Mail Route Exit. Head West on Aldine Mail Route. Turn left at Gloger.

From I-45: Exit Beltway heading east. Take JFK exit. Turn Right on JFK. Follow until Aldine Mail Route. Turn Left on Aldine Mail route (Get in right lane right away). Turn Right on Gloger.