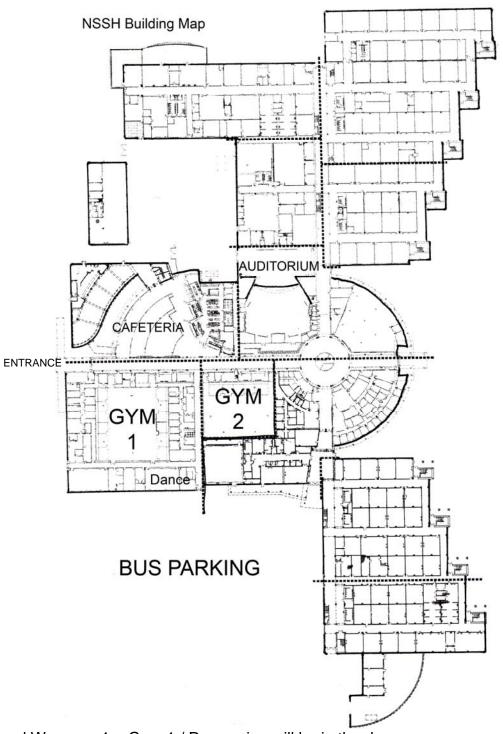

## North Shore Senior High 10<sup>th</sup>-12<sup>th</sup> Grade Campus Building Map

Band Warm-up 1 = Gym 1 / Percussion will be in the dance room. Band Warm-up 2 = Gym 2 / Percussion will be in the auditorium. Enter warm-up at the cafeteria / gym 1 entrance (rear side of the Building). Restrooms are located by the cafeteria and gyms. Band and warm-up monitors will assist as needed.