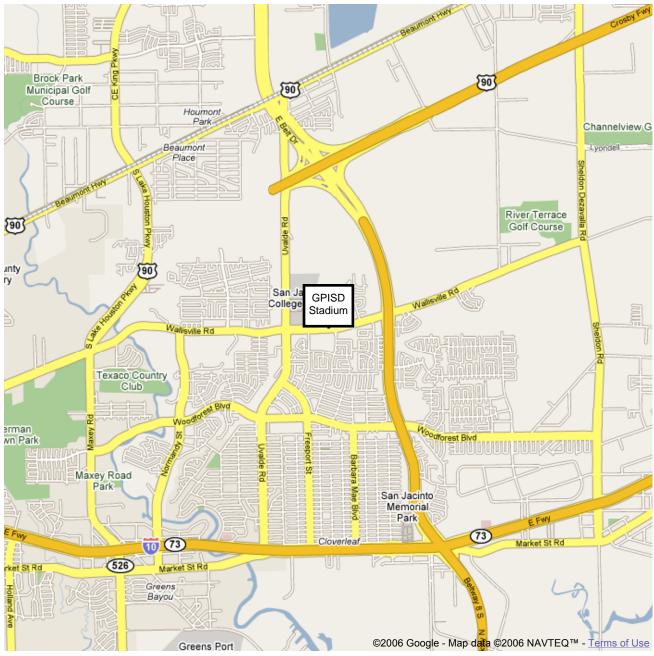

## Address 15025 Wallisville Rd Houston, TX 77049

Galena Park Independent School District Athletic Stadium 15025 Wallisville Rd., Houston, TX 77049

Our stadium is located on Wallisville Rd,. (Just north of I-10 East / Baytown Frwy, between Beltway 8 and Uvalde Rd. Enter the stadium by way of North Castlegory

## Galena Park ISD Athletic Stadium 15025 Wallisville Road Houston, TX 77049

The Galena Park ISD Athletic Stadium is located @ 15025 Wallisville Road, just north of I-10 (Baytown Freeway), west of Beltway 8 and east of Uvalde Rd.

When exiting Beltway 8 @ Wallisville, proceed west (towards downtown Houston).

Buses will enter @ the Castlegory traffic light. Spectators will enter @ the Evanston light.

Equipment & Pit trucks are to follow BEHIND the buses as you enter the stadium.