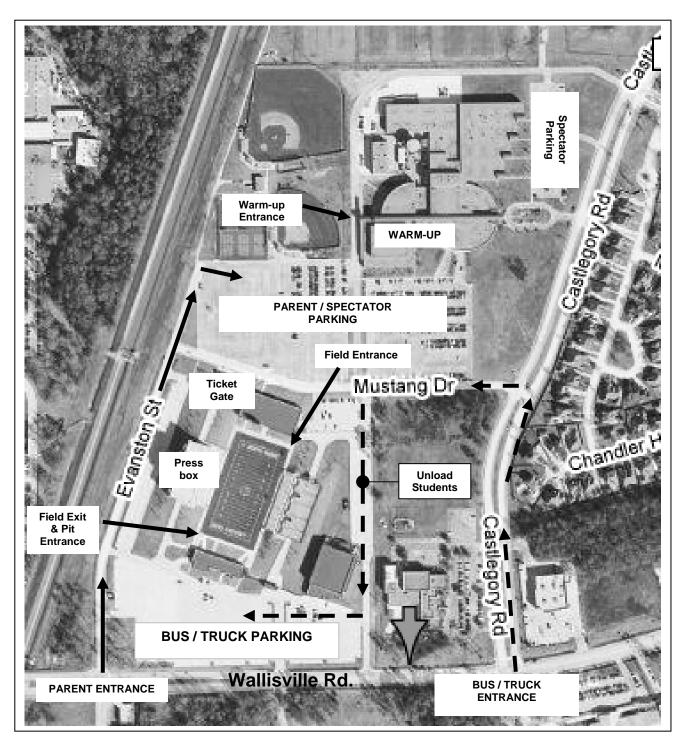

## Address 15025 Wallisville Rd Houston, TX 77049

Galena Park Independent School District Athletic Stadium 15025 Wallisville Rd., Houston, TX 77049

Our stadium is located on Wallisville Rd,. (Just north of I-10 East / Baytown Frwy, between Beltway 8 and Uvalde Rd. Enter the stadium by way of North Castlegory

## Galena Park ISD Athletic Stadium 15025 Wallisville Road Houston, TX 77049

The Galena Park ISD Athletic Stadium is located @ 15025 Wallisville Road, just north of I-10 (Baytown Freeway), west of Beltway 8 and east of Uvalde Rd.

When exiting Beltway 8 @ Wallisville, proceed west (towards downtown Houston).

Buses will enter @ the Castlegory traffic light. Spectators will enter @ the Evanston light.

Equipment & Pit trucks are to follow BEHIND the buses as you enter the stadium.