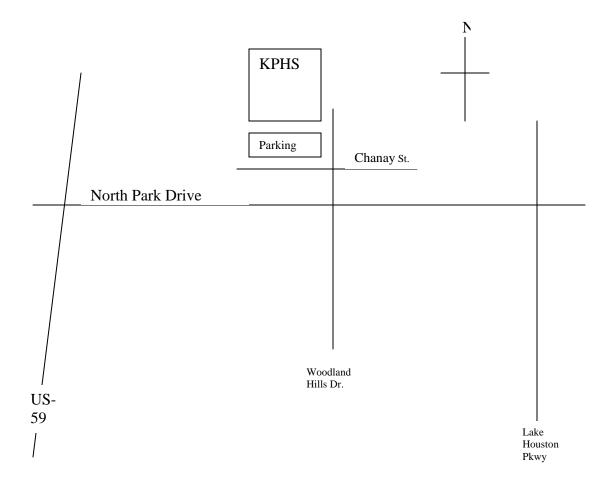

Directions from US-59: Take the North Park Drive exit and turn eastbound onto North Park Drive. Proceed approximately 2 miles to Woodland Hills drive and turn left. Continue 1 block to Chanay St. and turn left. Immediately turn right into the 1<sup>st</sup> parking lot entrance.

Directions from FM-1960 / Lake Houston Parkway (Atascocita): Go north on Lake Houston Parkway across the river and past Kingwood Drive. Continue to North Park Drive and turn left. Proceed approximately 1.5 miles to Woodland Hills drive and turn right. Continue 1 block to Chanay St. and turn left. Immediately turn right into the 1<sup>st</sup> parking lot entrance.

Kingwood Park High School

4015 Woodland Hills Drive (use the parking lot on Chanay St.)

Kingwood, TX 77339

281-641-6758 (band office)

If using mapquest, the school is listed as Kingwood Ninth Grade School (old name)