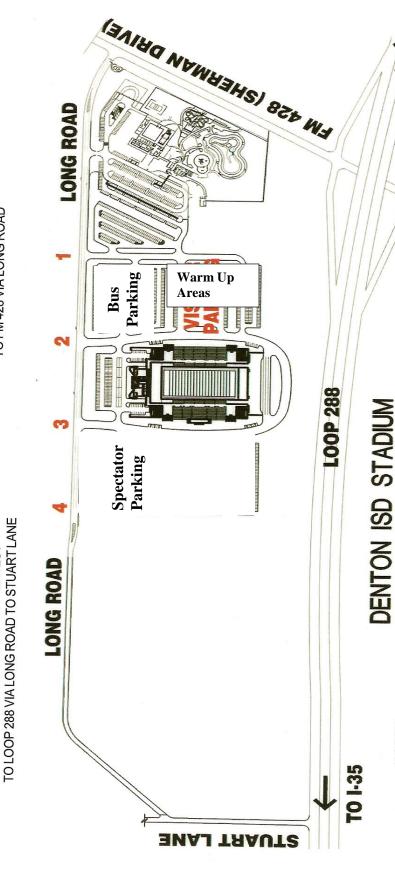

## HOME PARKING:

WEST BOUND - LOOP 288 EAST BOUND - LOOP 288:

**Exit 428** 

- Exit Stuart Lane

— Turn Left Under Bridge

Enter Loop 288 West Bound

— Enter Parking Lot at - Entrance 3 or 4 HOME PARKING SHALL EXIT TO THE WEST Exit - Turn Right at Stuart Lane Enter Parking Lot at Entrance 3 or 4

VISITOR PARKING:

WEST BOUND - LOOP 288:

EAST BOUND - LOOP 288

— Exit 428

— Turn Right (North) on 428 — Turn Left onto Long Road Enter Parking Lot at

- Turn Left (North) on 428

**Exit 428** 

- Turn Left onto Long Road — Enter Parking Lot at

Entrance 1 or 2

Entrance 1 or 2

VISITOR PARKING SHALL EXIT TO THE EAST **TO FM 428 VIA LONG ROAD** 

(UNIVERSITY)

**TO US-380** 

C.H. COLLINS ATHLETIC COMPLEX

NORTH

STADIUM ACCESS PLAN